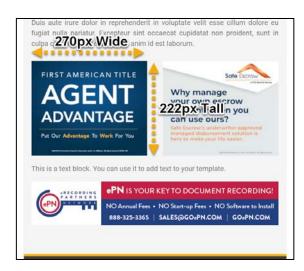

#### **NEWSLETTER INSET AD**

- Ad image featured on our monthly newsletters
- 270 x 222 pixels/96 pixels per inch
- Accepted image formats include .jpg, .png & .gif
- No animated advertisements

\$80/month (Member) / \$100 (Non-Member)