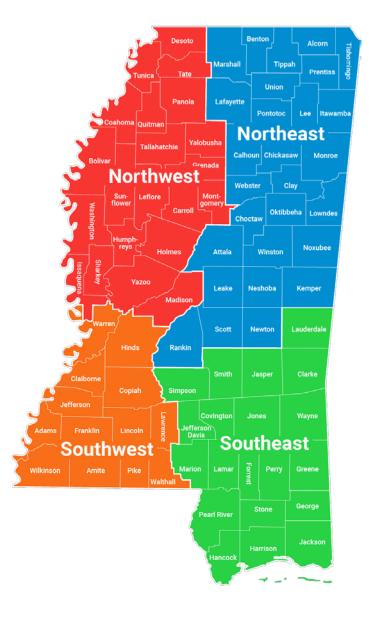

#### **Region 1: Northwest**

Bolivar, Carroll, Coahoma, Desoto, Grenada, Holmes, Humphreys, Issaquena, Leflore, Madison, Montgomery, Panola, Quitman, Sharkey, Sunflower, Tallahatchie, Tate, Tunica, Washington, Yalobusha, and Yazoo.

#### **Region 2: Northeast**

Alcorn, Attala, Benton, Calhoun, Chickasaw, Choctaw, Clay, Itawamba, Kemper, Lafayette, Leake, Lee, Lowndes, Marshall, Monroe, Neshoba, Newton, Noxubee, Oktibbeha, Pontotoc, Prentiss, Rankin, Scott, Tippah, Tishomingo, Union, Webster, and Winston.

#### **Region 3: Southwest**

Adams, Amite, Claiborne, Copiah, Franklin, Hinds, Jefferson, Lawrence, Lincoln, Pike, Walthall, Warren, and Wilkinson.

#### **Region 4: Southeast**

Clarke, Covington, Forrest, George, Greene, Hancock, Harrison, Jackson, Jasper, Jefferson Davis, Jones, Lamar, Lauderdale, Marion, Pearl River, Perry, Simpson, Smith, Stone, and Wayne.